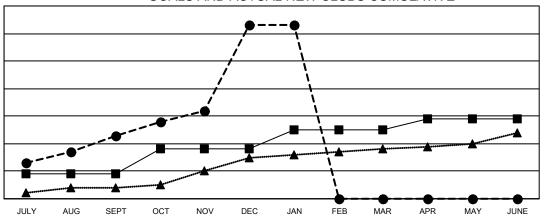

## Multiple District 320

Results as of: 1/31/2021

**LOCATION: INDIA** 

| Clubs         |               |             |               | Members               |                        |                         |                                                    |  |
|---------------|---------------|-------------|---------------|-----------------------|------------------------|-------------------------|----------------------------------------------------|--|
|               | RESULTS FOR   | R 2020-2021 |               | RESULTS FOR 2020-2021 |                        |                         |                                                    |  |
| QUARTER       | NEW CLUB GOAL | NEW CLUBS   | DROPPED CLUBS | QUARTER MEMI          | BER GROWTH NET<br>GOAL | MEMBER GROWTH<br>ACTUAL | DROPPED<br>MEMBERS ACTUAL<br>(including transfers) |  |
| JULY/AUG/SEPT | 9             | 23          | 4             | JULY/AUG/SEPT         | 284                    | 1,611                   | 355                                                |  |
| OCT/NOV/DEC   | 9             | 40          | 0             | OCT/NOV/DEC           | 235                    | 2,036                   | 581                                                |  |
| JAN/FEB/MAR   | 7             | 0           | 0             | JAN/FEB/MAR           | 200                    | 109                     | 27                                                 |  |
| APR/MAY/JUNE  | 4             | 0           | 0             | APR/MAY/JUNE          | 125                    | 0                       | 0                                                  |  |

## GOALS AND ACTUAL NEW CLUBS CUMULATIVE

- ■ - CURRENT YEAR GOALS FOR NEW CLUBS

- CURRENT YEAR ACTUAL NEW CLUBS

- ▲ - LAST YEAR ACTUAL NEW CLUBS