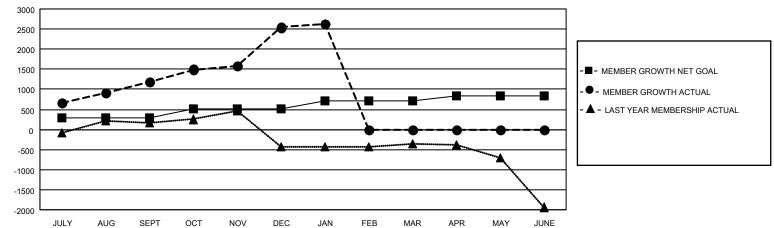

## Multiple District 320

Results as of: 1/31/2021

**LOCATION: INDIA** 

| Clubs         |               |             |               | Members               |                        |                         |                                                    |  |
|---------------|---------------|-------------|---------------|-----------------------|------------------------|-------------------------|----------------------------------------------------|--|
|               | RESULTS FOR   | R 2020-2021 |               | RESULTS FOR 2020-2021 |                        |                         |                                                    |  |
| QUARTER       | NEW CLUB GOAL | NEW CLUBS   | DROPPED CLUBS | QUARTER MEMI          | BER GROWTH NET<br>GOAL | MEMBER GROWTH<br>ACTUAL | DROPPED<br>MEMBERS ACTUAL<br>(including transfers) |  |
| JULY/AUG/SEPT | 9             | 23          | 4             | JULY/AUG/SEPT         | 284                    | 1,611                   | 355                                                |  |
| OCT/NOV/DEC   | 9             | 40          | 0             | OCT/NOV/DEC           | 235                    | 2,036                   | 581                                                |  |
| JAN/FEB/MAR   | 7             | 0           | 0             | JAN/FEB/MAR           | 200                    | 109                     | 27                                                 |  |
| APR/MAY/JUNE  | 4             | 0           | 0             | APR/MAY/JUNE          | 125                    | 0                       | 0                                                  |  |

## GOALS AND ACTUAL MEMBERS CUMULATIVE

| DROPPED CLUBS: 4           |     | 347 CLUBS OF 554 ADDED 1 OR MORE | GENDER DISTRIBUTION             |                 |       |
|----------------------------|-----|----------------------------------|---------------------------------|-----------------|-------|
|                            |     | NEW MEMBERS                      | MALE                            | 14,399 (73.70%) |       |
| DROPPED MEMBERS            |     |                                  | FEMALE                          | 5,138 (26.30%)  |       |
| DECEASED                   | 61  | CLICK HERE FOR CUMULATIVE        | TOTAL FAMILY UNIT MEMBERS       |                 | 8,817 |
| CLUB CANCELLED 0 OTHER 902 |     | MEMBERSHIP DATA                  | FAMILY MEMBERS PAYING HALF DUES |                 | 4,954 |
| TOTAL                      | 963 |                                  | DOES                            |                 |       |